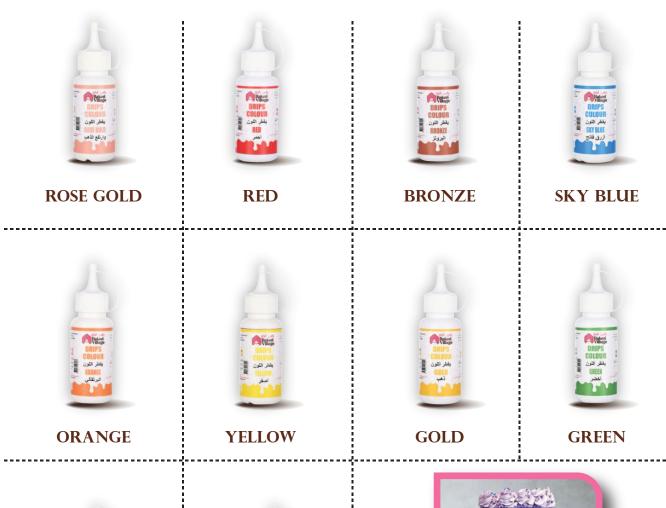

### **EDIBLE CAKE DRIP**

CREATE EASY YET ELEGANT DRIP FINISHES ON YOUR CAKES WITH OUR DRIPS. IT MAY SEEM EASY TO CRETE A DRIP EFFECT BUT ITS MUCH HARDER THAN IT LOOKS, ESPECIALLY WHEN YIU HAVE TO MELT THE CHOCOLATE, WHIP UP THE GANACHE AND MAKE IT CONSUSTENT. IF THIS GETS WRONG IT WOULD TURN INTO RECIPE FOR DISASTER. BAKERS VILLAGE DRIPS WILL NOT ONLY SAVE YOUR TIME BUT ALSOO WILL GIVE A FLAWLESS DRIPS EFFECT ON YOUR CAKES.