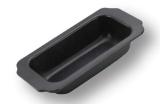

#### **BREAD LOAF PAN**

19.5CM (L) X 9CM (W) X 10CM (H) 28CM(L) X 10.5CM(W) X 11CM (H) 31CM(L) X 13CM(W) X 13CM(H)