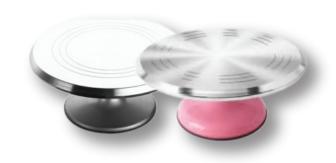

## MISCELLANEOUS ITEMS

PACK SIZE 18 PIECES, 36 PIECES & 55 PI

**NON-STICK ROLLING PIN** WITH WOODEN HANDLE

PACK SIZE 15IN, 15.3IN & 17IN

SILICONE BAKING **MAT** 

PACK SIZE 64 x 45 & 70 x71

**CAKE TURNTABLE METAL** 