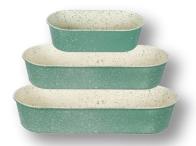

# LOAF PAN

**BAKING LOAF TIN** 14CM,19CM & 24CM

NONSTICK LOAF PAN **30CM** 

**NONSTICK LOAF PAN 22CM** 

**NONSTICK BAKING LOAF TIN** 14CM,19CM & 24CM

**NONSTICK BREAD** LOAF PAN 23.5CM X 9CM X 5.5CM

**RECTANGULAR PLUM-CAKE LOAF PAN 20CM,** 25CM, 30CM & 35CM

**NONSTICK 8CUP MINI LOAF PAN** 

NONSTICK PERFORATED **BREAD LOAF PAN** 

RECTANGULAR **LOAF PAN** 

**BERGNER BAKEWARE** LOAF PAN 31CM

**NONSTICK BREAD LOAF PAN** 23.5CM X 9CM X 5.5CM