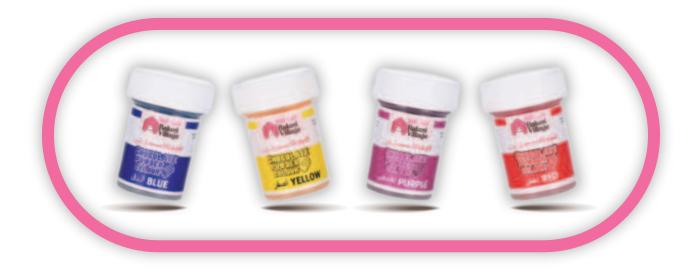

# **BV LIQUID COLOUR**

**PEACH** 

**PURPLE** 

PACK SIZE

**200ML** 

BLUE

RED

**GREEN** 

**PINK** 

**YELLOW** 

**ORANGE** 

**BROWN** 

**FUCHSIA** 

**BLACK** 

PAGE 31