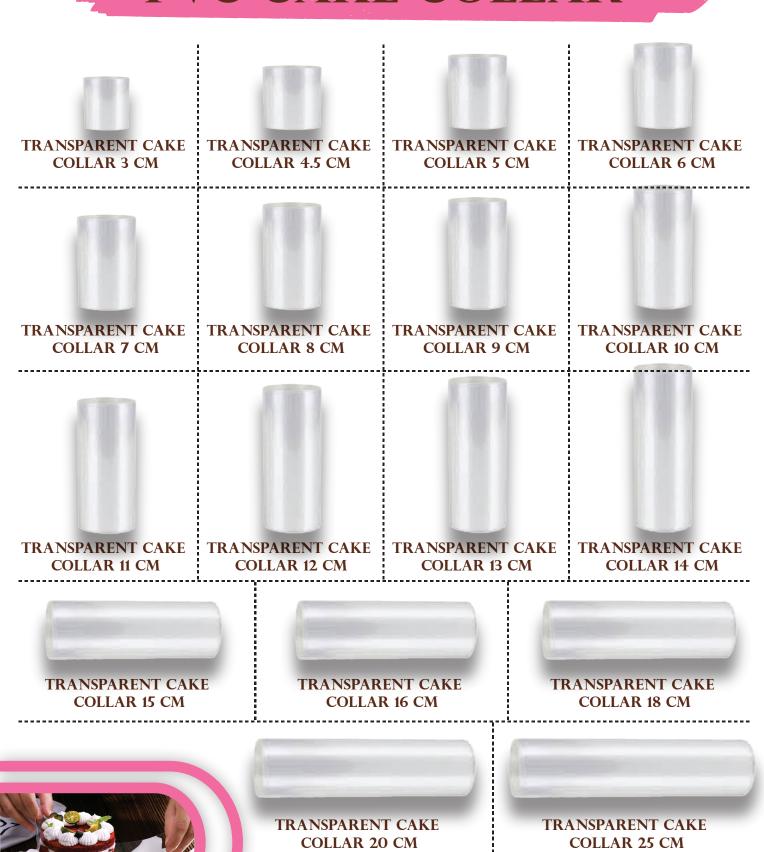

IZE** 

**200G** 

BAKERS VILLAGE GLAZING GEL IS ONE INGREDIENT WHICH WILL GIVE AN AWESOME GLOSSY EFFECT ON YOUR CREATION. MOREOVE, THERE ARE MANY VARIANTS TO CHOOSE FROM TO MATCH ANY FLAVOUR AND OCCASION. IT HAS A LONG SHELF LIFE THATS GIVES FRESH, BEAUTIFULL AND PERFECT LOOK TO YOUR DESSERTS.































### **EDIBLE CAKE DRIP**

CREATE EASY YET ELEGANT DRIP FINISHES ON YOUR CAKES WITH OUR DRIPS. IT MAY SEEM EASY TO CRETE A DRIP EFFECT BUT ITS MUCH HARDER THAN IT LOOKS, ESPECIALLY WHEN YIU HAVE TO MELT THE CHOCOLATE, WHIP UP THE GANACHE AND MAKE IT CONSUSTENT. IF THIS GETS WRONG IT WOULD TURN INTO RECIPE FOR DISASTER. BAKERS VILLAGE DRIPS WILL NOT ONLY SAVE YOUR TIME BUT ALSOO WILL GIVE A FLAWLESS DRIPS EFFECT ON YOUR CAKES.

























# PVC CAKE COLLAR



















# **CANDY COLOUR**





**PACK SIZE** 

18ML & 57ML









**AQUA BLUE** 

**BLUE** 

**BLACK** 

**GREEN** 









NEPA RED

**ORANGE** 

**PINK** 

**RED** 









CHEFMASTER CANDY COLORS ARE SPECIALLY FORMULATED TO BIND EASILY WITH ANY FAT-BASED INGREDIENTS SUCH AS WHITE CHOCOLATE, COMPOUND COATINGS AND ICINGS WITH HIGH LEVELS OF FAT SUCH AS SWISS BUTTERCREAM.

CHEFMASTER CANDY COLOR OIL-DISPERSIBLE COLORING IS GREAT TO COLOR

CHEFMASTER CANDY COLOR OIL-DISPERSIBLE COLORING IS GREAT TO COLOR COATING CHOCOLATE.

















# **BV LIQUID COLOUR**



**PEACH** 



**PURPLE** 



PACK SIZE

**200ML** 



BLUE



RED





**GREEN** 



**PINK** 



**YELLOW** 







**ORANGE** 



**BROWN** 



**FUCHSIA** 



**BLACK** 

PAGE 31















# CHOCOLATE POWDE