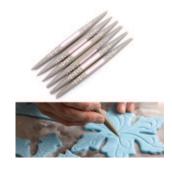

BUTTER MINI ROUND DESSERT TARTELETTES SET OF 40 & 200 PIECES

BUTTER MINI SQUARE DESSERT TARTELETTES SET OF 45 & 225 PIECES

MODELLING BALL TOOLS SET OF 4PCS

GUM PASTE TOOL SET OF 9PCS

SPATULA LIFTER ALL SIZE AVAILABLE