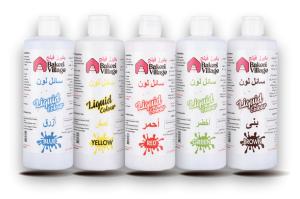

# **BV LIQUID COLOUR**

**PEACH** 

**PURPLE** 

PACK SIZE

**200ML** 

BLUE

RED

**GREEN** 

**PINK** 

**YELLOW** 

**ORANGE** 

**BROWN** 

**FUCHSIA** 

**BLACK** 

PAGE 31