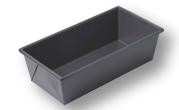

#### **BREAD LOAF PAN**

19.5CM (L) X 9CM (W) X 10CM (H) 28CM(L) X 10.5CM(W) X 11CM (H) 31CM(L) X 13CM(W) X 13CM(H)