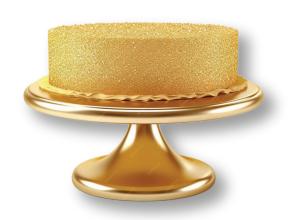

# **SPRINKLES**

SPRINKLES ARE SMALL PIECES OF CONFECTIONERY USED AS AN OFTEN COLOURFUL DECORATION OR TO ADD TEXTURE TO DESSERTS SUCH AS BROWNIES, CUPCAKES, DOUGHNUTS OR ICE CREAM. THE TINY CANDIES ARE PRODUCED IN A VARIETY OF COLORS AND ARE GENERALLY USED AS A TOPPING OR A DECORATIVE ELEMENT.

#### WE HAVE 100+ CATEGORY IN SPRINKLE