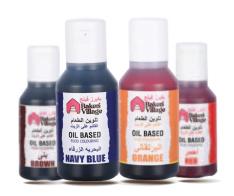

### BV OIL BASED COLOUR

BAKERS VILLAGE OIL BASED COLORS ARE IDEAL FOR CANDIES AND CHOCOLATES AND FEW DROPS OF IT WOULD GIVE DESIRED RESULTS.
WE HAVE A LOT OF SHADES TO CHOOSE FROM.

BAKERS VILLAGE CANDY COLORS HAVE A NON-WATER, LIQUID BASE THAT MIXES EASILY WITH ANY FAT-BASED INGREDIENTS.