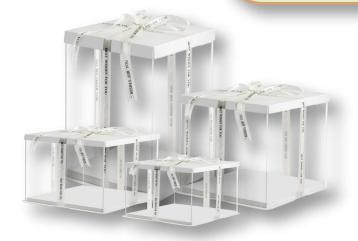

### **CAKE BOX**

#### **SQUARE CLEAR CAKE BOX**

22X22X17, 22X22X24, 22X22X30, 26X26X18, 26X26X24, 26X26X31, 26X26X36, 30X30X18, 30X30X25, 30X30X34, 30X30X45, 34X34X18, 34X34X26, 34X34X37,

#### **SQUARE FULL CLEAR CAKE BOX**

22X22X17, 22X22X24, 22X22X30, 26X26X18, 26X26X24, 26X26X31, 26X26X38, 30X30X18, 30X30X25, 30X30X34, 30X30X45, 34X34X18, 34X34X26, 34X34X37, 40X40X40.

#### **ROUND CLEAR CAKE BOX**

22X22X17, 22X22X24, 22X22X30, 22X22X38, 26X26X18, 26X26X24, 26X26X31, 26X26X39, 30X30X18, 30X30X25, 30X30X34, 30X30X45, 34X34X18, 34X34X26, 34X34X37, 34X34X45.