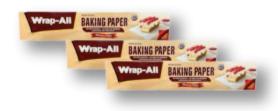

**PACK SIZE** 

**BAKING PAPER ROLL** 

PACK SIZE

23 X 30CM & 75 X 45CM

**MACARON STAND** 6 TIER