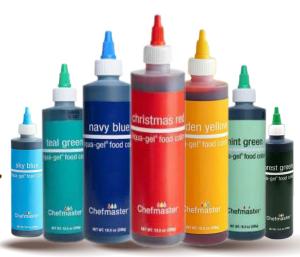

### CHEFMASTER GEL

CHEFMASTER LIQUA-GEL FOOD COLORING
IS KNOWN FOR GIVING FOOD A DEEP,
VIBRANT COLOR WHICH WILL NOT FADE
OVER TIME. OUR LIQUA-GELS ARE SOFT
GEL FOOD COLORING FOR COLORING
ICINGS, FONDANTS, GUM PASTES, BATTERS,
CAKE FROSTING, AND MORE.

PACK SIZE

20ml & 298G