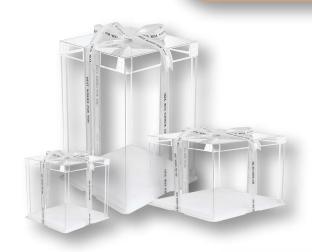

### **CAKE BOX**

#### **SQUARE CLEAR CAKE BOX**

22X22X17, 22X22X24, 22X22X30, 26X26X18, 26X26X24, 26X26X31, 26X26X36, 30X30X18, 30X30X25, 30X30X34, 30X30X45, 34X34X18, 34X34X26, 34X34X37,

#### **SQUARE FULL CLEAR CAKE BOX**

22X22X17, 22X22X24, 22X22X30, 26X26X18, 26X26X24, 26X26X31, 26X26X38, 30X30X18, 30X30X25, 30X30X34, 30X30X45, 34X34X18, 34X34X26, 34X34X37, 40X40X40.

#### **ROUND CLEAR CAKE BOX**

22X22X17, 22X22X24, 22X22X30, 22X22X38, 26X26X18, 26X26X24, 26X26X31, 26X26X39, 30X30X18, 30X30X25, 30X30X34, 30X30X45, 34X34X18, 34X34X26, 34X34X37, 34X34X45.