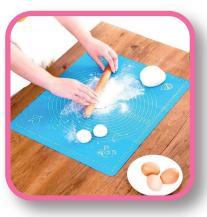

## MISCELLANEOUS ITEMS

PACK SIZE 18 PIECES, 36 PIECES & 55 PI

**NON-STICK ROLLING PIN** WITH WOODEN HANDLE

PACK SIZE 15IN, 15.3IN & 17IN

SILICONE BAKING **MAT** 

PACK SIZE 64 x 45 & 70 x71

**CAKE TURNTABLE METAL** 