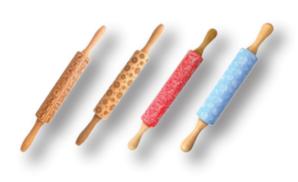

## MISCELLANEOUS ITEMS

PACK SIZE 18 PIECES, 36 PIECES & 55 PI

**NON-STICK ROLLING PIN** WITH WOODEN HANDLE

PACK SIZE 15IN, 15.3IN & 17IN

SILICONE BAKING **MAT** 

PACK SIZE 64 x 45 & 70 x71

**CAKE TURNTABLE METAL** 