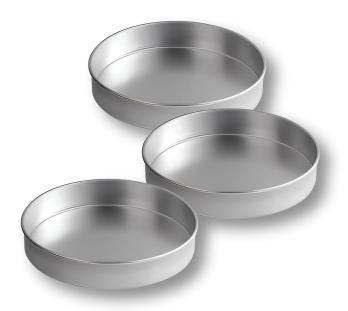

#### **ALUMINIUM CAKE PAN**

10CM (B) X 2.5CM (H)

23CM (B) X 5CM (H)

28CM (B) X 5CM (H)

10CM (B) X 5CM (H)

25CM (B) X 5CM (H)

30CM (B) X 5CM (H)