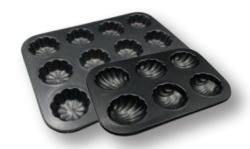

### TRAY

**MUFFIN TRAY 48 CAVITIES** 

**BAKING TRAY ROUND** 

6 HOLE **MUFFIN TRAY** 

**6 HOLE PLAIN MUFFIN TRAY** 

**6 HOLE PLAIN MUFFIN TRAY** 

**12 HOLE BROWNIE MUFFIN TRAY** 

RECTANGULAR PERFORATED BAKING **TRAY** 60CM(L) X 40CM(W) X 3CM(H)

**6 HOLE PLAIN MUFFIN TRAY** 

**12 CAVITIES CUPCAKE MUFFIN TRAY** 

**6 AND 12 HOLE FLOWER MUFFIN TRAY** 

**6 AND 12 HOLE SHELL MUFFIN TRAY** 