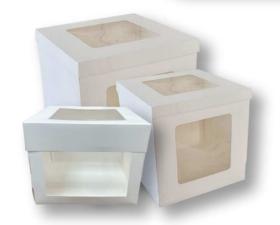

### **CAKE BOX**

#### **SQUARE CLEAR CAKE BOX**

22X22X17, 22X22X24, 22X22X30, 26X26X18, 26X26X24, 26X26X31, 26X26X36, 30X30X18, 30X30X25, 30X30X34, 30X30X45, 34X34X18, 34X34X26, 34X34X37,

#### **SQUARE FULL CLEAR CAKE BOX**

22X22X17, 22X22X24, 22X22X30, 26X26X18, 26X26X24, 26X26X31, 26X26X38, 30X30X18, 30X30X25, 30X30X34, 30X30X45, 34X34X18, 34X34X26, 34X34X37, 40X40X40.