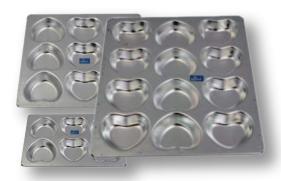

B) X 5CM (H)

25CM (B) X 5CM (H)

30CM (B) X 5CM (H)





















# **CHOCOLATE BOX**



**49 CAVITIES** 



21 CAVITIES



**10 CAVITIES** 

### **PREMIXS**



PREMILL VANILLA MUFFIN CAKE PREMIXS



PREMILL CHOCOLATE MUFFIN CAKE PREMIXS



PREMILL VANILLA SPONGE CAKE PREMIXS



**SPONGE CAKE PREMIXS** 



















# **CAKE TOPPERS**









































WE HAVE 50+ CATEGORY IN CAKE TOPPERS

















## **COOKIE CUTTER**









































WE HAVE 50+ CATEGORY IN COOKIE CUTTER

















### **CAKE PAN**



#### NONSTICK CAKE PAN

23CM (L) X 36CM (W) 27CM (L) X 40CM (W) 30CM (L) X 43CM (W)



## BAKING TRAY RECTANGULAR

32CM (W) 37CM (W)



#### LIGHTWEIGHT ALUMINIUM MUFFIN TRAY

12 CAVITIES 9 CAVITIES

**6 CAVITIES** 



#### HEART SHAPE CUPCAKE MUFFIN TRAY

12 CAVITIES 9 CAVITIES

**6 CAVITIES** 















### TRAY



**MUFFIN TRAY 48 CAVITIES** 



**BAKING TRAY ROUND** 



6 HOLE **MUFFIN TRAY** 



**6 HOLE PLAIN MUFFIN TRAY** 



**6 HOLE PLAIN MUFFIN TRAY** 



**12 HOLE BROWNIE MUFFIN TRAY** 



RECTANGULAR PERFORATED BAKING **TRAY** 60CM(L) X 40CM(W) X 3CM(H)



**6 HOLE PLAIN MUFFIN TRAY** 



**12 CAVITIES CUPCAKE MUFFIN TRAY** 



**6 AND 12 HOLE FLOWER MUFFIN TRAY** 



**6 AND 12 HOLE SHELL MUFFIN TRAY** 



















### **CHOCOLATE TRANSFER SHEET**





























WE HAVE 100+ CATEGORY IN TRANSFER SHEETS

















# **CHOCOLATE MOULD**



WE HAVE 50+ CATEGORY IN CHOCOLATE MOULD

















### SILICONE CHOCOLATE MOULD