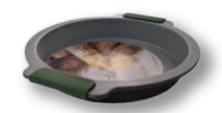

#### **ROUND CAKE PAN**

10CM (B) X 5CM (H)

12.5CM (B) X 5CM (H)

15CM (B) X 5CM (H)

15CM (B) X 7.5CM (H)

17.5CM (B) X 5CM (H)

17.5CM (B) X 7.5CM (H) 20CM (B) X 5CM (H)

10CM (B) X 7CM (H)

12.5CM (B) X 7CM (H)

15CM (B) X 7CM (H)

20CM (B) X 7.5CM (H)

17.5CM (B) X 7CM (H)