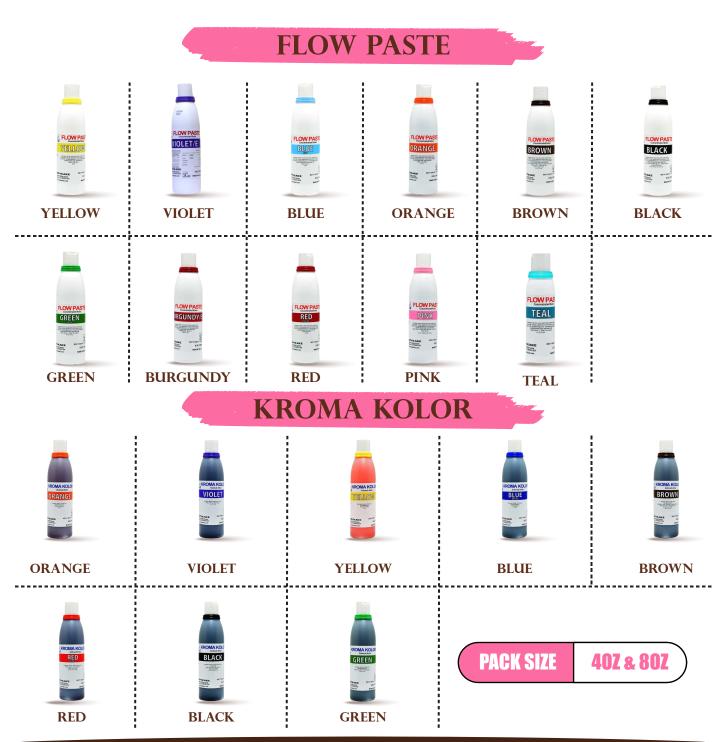

### KOPYKAKE COLOUR

KOPYKAKE FLOW PASTE HAS THE IMPACT AND INTENSITY NEEDED FOR VIRTUALLY ALL CAKE DECORATING AND BAKERY COLORING APPLICATION, FROM DELICATE SHADINGS TO LIVELY VIBRANT COLOURS.

ALL KROMA FLOW PASTE COLOURS CAN BE MIXED TO CREATE JUST ABOUT ANY DESIRED COLOUR. EACH BOTTLE OF FLOW PASTE HAS A COLOUR RING OF THE SAME COLOUR AS ITS CONTENTS FOR INSTANT IDENTIFICATION.