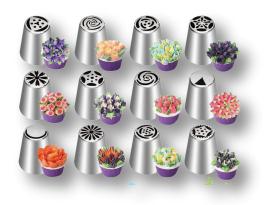

A4

















### ICING GEL COLOUR

**OUR ICING GEL COLOUR ARE UESD IN WIDE** VARIETY OF APPLOCATIONS SUCH AS FONDANT, GUM PASTE, FIGURE PASTE, WHIP CREAM, WHITE CHOCOLATE COMPOUND, JAMS, JELLIES, SEWEETS, MARZIPAN, **CONFECTIONERIES & COOKIES. THE COLOUR** ARE HIGHLY CONCENTRATED AND FEW DROPS WOULD GIVE DESIRED RESULT.



PACK SIZE

20G & 100G



RED



FUCHSIA



BURGUNDY



ORANGE



BLACK



**IVORY** 



YELLOW



GREEN



PEACH



**TEAL** 



**RUBY** 



**MAROON** 



COOPER



METALLIC RED



**SKINTONE** 



ELECTRIC GREEN



**TURQUOISE** 



**RASPBERRY** 



ELECTRIC YELLOW



LEMON LIME



LEAF GREEN







METALLIC GREEN METALLIC YELLOW METALLIC ORANGE



METALLIC PURPLE METALLIC SILVER







METALLIC FUCHSIA NEON BRIGHT GREEN



















### PIPING NOZZLES

















WE HAVE 100+ CATEGORY IN PIPING NOZZLES



















2024

### **EDIBLE LACE**

EDIBLE LACE

EDIBLE LACE

EDIBLE LACE

ACT OF THE PRINCE

EDIBLE ACE

**PACK SIZE** 

150**G** 







**BLUE** 



**PINK** 



**ROYAL BLUE** 



**RED** 



TEAL



**GREEN** 



**BRONZE** 

BAKERS VILLAGE EDIBLE
LACE ARE AN ULRA-FLEXIBLE
AND EASY TO USE DECORATIVE
LACE. THESE LACES ARE EASY
TO MAKE AND GIVE YOUR
CAKES PROFESSIONAL LOOK.
THE DELICATE LACE DESIGN IS
PERFECT FOR WEDDING, BABY
SHOWRE, AND CELEBRATION
CAKES THUS MAKING THOSE
OCCASIONS GRANDER.





















### **GLAZING GEL**



**PACK SIZE** 

**200G** 

BAKERS VILLAGE GLAZING GEL IS ONE INGREDIENT WHICH WILL GIVE AN AWESOME GLOSSY EFFECT ON YOUR CREATION. MOREOVE, THERE ARE MANY VARIANTS TO CHOOSE FROM TO MATCH A