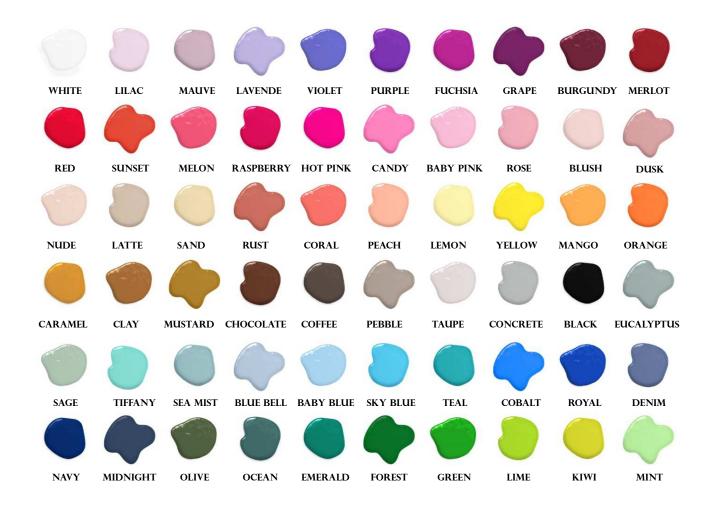

### **COLOUR MILL**

#### **OIL BLEND**

#### **AQUA BLEND**

MADE BY PRO BAKERS, COLOUR MILL PRODUCTS MIX SEAMLESSLY
WITH ALL THE FATS, OIL AND BUTTER IN YOUR BAKING TO GIVE YOU
THE FULL COLOUR COVERAGE YOUR DELICIOUS DECORATING DESERVES.