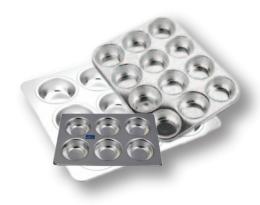

### TRAY

**MUFFIN TRAY 48 CAVITIES** 

**BAKING TRAY ROUND** 

6 HOLE **MUFFIN TRAY** 

**6 HOLE PLAIN MUFFIN TRAY** 

**6 HOLE PLAIN MUFFIN TRAY** 

**12 HOLE BROWNIE MUFFIN TRAY** 

RECTANGULAR PERFORATED BAKING **TRAY** 60CM(L) X 40CM(W) X 3CM(H)

**6 HOLE PLAIN MUFFIN TRAY** 

**12 CAVITIES CUPCAKE MUFFIN TRAY** 

**6 AND 12 HOLE FLOWER MUFFIN TRAY** 

**6 AND 12 HOLE SHELL MUFFIN TRAY** 