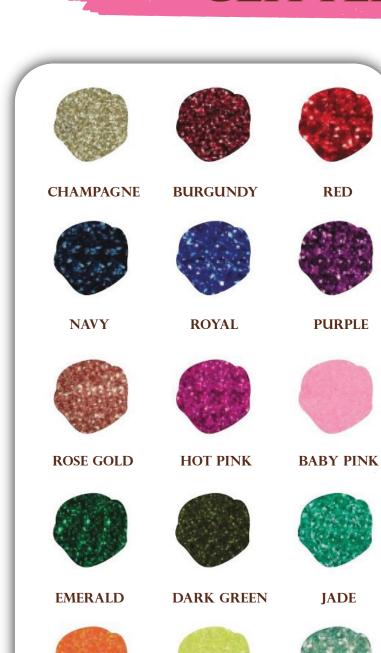

### **GLITTER DUST**

GLITTER DUST CAN BE SPRINKLED
DIRECTLY ONTO FOOD AND ARE
NOT IDEAL FOR MAKING EDIBLE
GREEN BABY PINK
PAINTS. GLITTER DUST ARE
EXTREMELY SHINY &
PEARLESCENT. ITS GIVES YOUR
MASTERPIECE AN AMAZING
SPARKLE
EFFECT.

**PACK SIZE** 

4.25G & 50G

**LEVENDER** 

**NEON ORANGE** 

**LEMON** 

**SILVER** 

**MINT** 

**BLACK** 

**SILVER** 

**LAVENDER** 

**GOLD** 

**TURQUOISE** 

WHITE BLACK RED