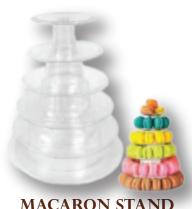

**PACK SIZE** 

**BAKING PAPER ROLL** 

PACK SIZE

23 X 30CM & 75 X 45CM

**MACARON STAND** 6 TIER