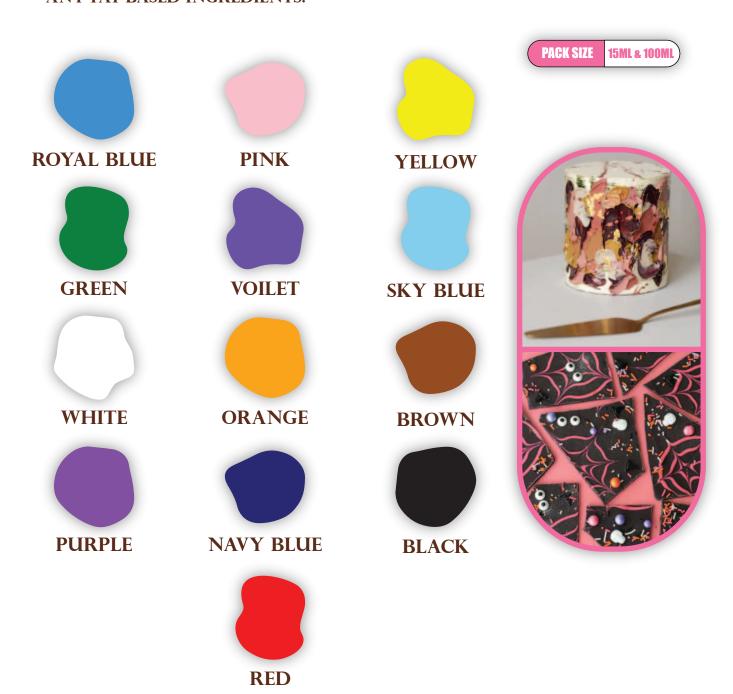

### ICING GEL COLOUR

**OUR ICING GEL COLOUR ARE UESD IN WIDE** VARIETY OF APPLOCATIONS SUCH AS FONDANT, GUM PASTE, FIGURE PASTE, WHIP CREAM, WHITE CHOCOLATE COMPOUND, JAMS, JELLIES, SEWEETS, MARZIPAN, **CONFECTIONERIES & COOKIES. THE COLOUR** ARE HIGHLY CONCENTRATED AND FEW DROPS WOULD GIVE DESIRED RESULT.

PACK SIZE

20G & 100G

RED

FUCHSIA

BURGUNDY

ORANGE

BLACK

**IVORY** 

YELLOW

GREEN

PEACH

**TEAL** 

**RUBY** 

**MAROON** 

COOPER

METALLIC RED

**SKINTONE** 

ELECTRIC GREEN

**TURQUOISE** 

**RASPBERRY** 

ELECTRIC YELLOW

LEMON LIME

LEAF GREEN

METALLIC GREEN METALLIC YELLOW METALLIC ORANGE

METALLIC PURPLE METALLIC SILVER

METALLIC FUCHSIA NEON BRIGHT GREEN