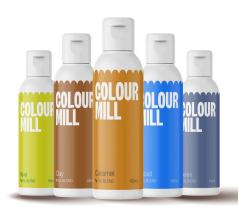

### **COLOUR MILL**

#### **OIL BLEND**

#### **AQUA BLEND**

MADE BY PRO BAKERS, COLOUR MILL PRODUCTS MIX SEAMLESSLY
WITH ALL THE FATS, OIL AND BUTTER IN YOUR BAKING TO GIVE YOU
THE FULL COLOUR COVERAGE YOUR DELICIOUS DECORATING DESERVES.