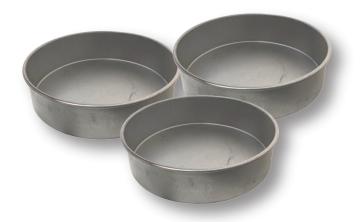

#### **ROUND CAKE PAN**

10CM (B) X 5CM (H)

12.5CM (B) X 5CM (H)

15CM (B) X 5CM (H)

15CM (B) X 7.5CM (H)

17.5CM (B) X 5CM (H)

17.5CM (B) X 7.5CM (H) 20CM (B) X 5CM (H)

10CM (B) X 7CM (H)

12.5CM (B) X 7CM (H)

15CM (B) X 7CM (H)

20CM (B) X 7.5CM (H)

17.5CM (B) X 7CM (H)