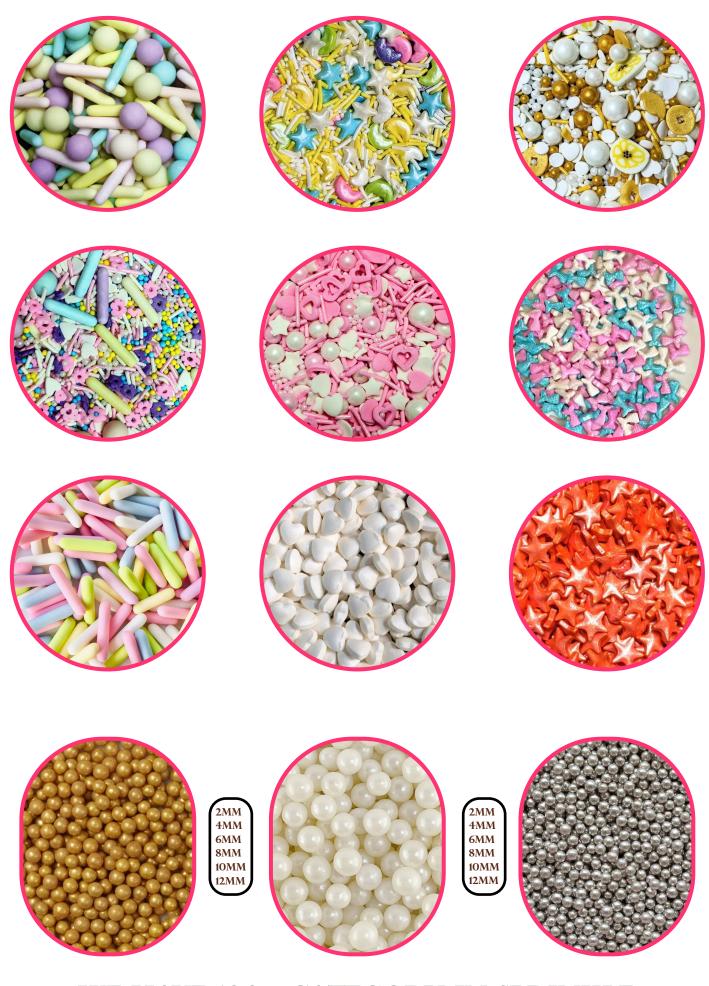

# **SPRINKLES**

SPRINKLES ARE SMALL PIECES OF CONFECTIONERY USED AS AN OFTEN COLOURFUL DECORATION OR TO ADD TEXTURE TO DESSERTS SUCH AS BROWNIES, CUPCAKES, DOUGHNUTS OR ICE CREAM. THE TINY CANDIES ARE PRODUCED IN A VARIETY OF COLORS AND ARE GENERALLY USED AS A TOPPING OR A DECORATIVE ELEMENT.

#### WE HAVE 100+ CATEGORY IN SPRINKLE