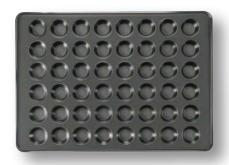

### TRAY

**MUFFIN TRAY 48 CAVITIES** 

**BAKING TRAY ROUND** 

6 HOLE **MUFFIN TRAY** 

**6 HOLE PLAIN MUFFIN TRAY** 

**6 HOLE PLAIN MUFFIN TRAY** 

**12 HOLE BROWNIE MUFFIN TRAY** 

RECTANGULAR PERFORATED BAKING **TRAY** 60CM(L) X 40CM(W) X 3CM(H)