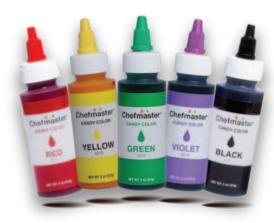

### CHEFMASTER GEL

CHEFMASTER LIQUA-GEL FOOD COLORING
IS KNOWN FOR GIVING FOOD A DEEP,
VIBRANT COLOR WHICH WILL NOT FADE
OVER TIME. OUR LIQUA-GELS ARE SOFT
GEL FOOD COLORING FOR COLORING
ICINGS, FONDANTS, GUM PASTES, BATTERS,
CAKE FROSTING, AND MORE.

PACK SIZE

20ml & 298G