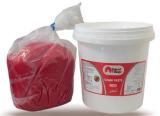

### SUGAR PASTE/FONDANT

BAKERS VILLAGE SUGAR PASTE IS HIGHLY PLIABLE WHICH SMOOTHLY COVERS A CAKE WHILE ITS ELASTICITY HELPS IN CREATING 3D FIGURES THAT CAN HOLD THEIR SHAPE FOR A LONGER PERIOD OF TIME. IT HAS TO BE KNEADED UNTIL IT RREACHES RIGHT CONSISTENCY.

WHITE PASTE 2.5KG/1KG

RED 500GM/1KG

GREEN 500GM/1KG

PINK 500GM/1KG

YELLOW 500GM/1KG

BLUE 500GM/1KG

BROWN 500GM/1KG

NAVY BLUE 500GM/1KG

FUSHSIA 500GM/1KG

ORANGE 500GM/1KG

FIGURE WHITE 1KG

BLACK 500GM/1KG

MASSA TICINO WHITE 7KG

CARMA MODELA WHITE PASTE 6KG

ZEELANDIA WHITE 2.5KG