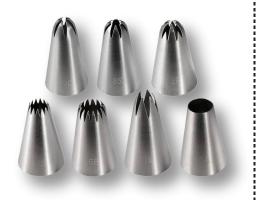

### ICING GEL COLOUR

**OUR ICING GEL COLOUR ARE UESD IN WIDE** VARIETY OF APPLOCATIONS SUCH AS FONDANT, GUM PASTE, FIGURE PASTE, WHIP CREAM, WHITE CHOCOLATE COMPOUND, JAMS, JELLIES, SEWEETS, MARZIPAN, **CONFECTIONERIES & COOKIES. THE COLOUR** ARE HIGHLY CONCENTRATED AND FEW DROPS WOULD GIVE DESIRED RESULT.



PACK SIZE

20G & 100G



RED



FUCHSIA



BURGUNDY



ORANGE



BLACK



**IVORY** 



YELLOW



GREEN



PEACH



**TEAL** 



**RUBY** 



**MAROON** 



COOPER



METALLIC RED



**SKINTONE** 



ELECTRIC GREEN



**TURQUOISE** 



**RASPBERRY** 



ELECTRIC YELLOW



LEMON LIME



LEAF GREEN







METALLIC GREEN METALLIC YELLOW METALLIC ORANGE



METALLIC PURPLE METALLIC SILVER







METALLIC FUCHSIA NEON BRIGHT GREEN



















### PIPING NOZZLES

















WE HAVE 100+ CATEGORY IN PIPING NOZZLES



















2024

### **EDIBLE LACE**

EDIBLE LACE

EDIBLE LACE

EDIBLE LACE

ACT OF THE PRINCE

EDIBLE ACE

**PACK SIZE** 

150**G** 







**BLUE** 



**PINK** 



**ROYAL BLUE** 



**RED** 



TEAL



**GREEN** 



**BRONZE** 

BAKERS VILLAGE EDIBLE
LACE ARE AN ULRA-FLEXIBLE
AND EASY TO USE DECORATIVE
LACE. THESE LACES ARE EASY
TO MAKE AND GIVE YOUR
CAKES PROFESSIONAL LOOK.
THE DELICATE LACE DESIGN IS
PERFECT FOR WEDDING, BABY
SHOWRE, AND CELEBRATION
CAKES THUS MAKING THOSE
OCCASIONS GRANDER.





















### **GLAZING GEL**



**PACK SIZE** 

**200G** 

BAKERS VILLAGE GLAZING GEL IS ONE INGREDIENT WHICH WILL GIVE AN AWESOME GLOSSY EFFECT ON YOUR CREATION. MOREOVE, THERE ARE MANY VARIANTS TO CHOOSE FROM TO MATCH ANY FLA