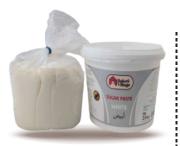

### SUGAR PASTE/FONDANT

BAKERS VILLAGE SUGAR PASTE IS HIGHLY PLIABLE WHICH SMOOTHLY COVERS A CAKE WHILE ITS ELASTICITY HELPS IN CREATING 3D FIGURES THAT CAN HOLD THEIR SHAPE FOR A LONGER PERIOD OF TIME. IT HAS TO BE KNEADED UNTIL IT RREACHES RIGHT CONSISTENCY.

WHITE PASTE 2.5KG/1KG

RED 500GM/1KG

GREEN 500GM/1KG

PINK 500GM/1KG

YELLOW 500GM/1KG

BLUE 500GM/1KG

BROWN 500GM/1KG

NAVY BLUE 500GM/1KG