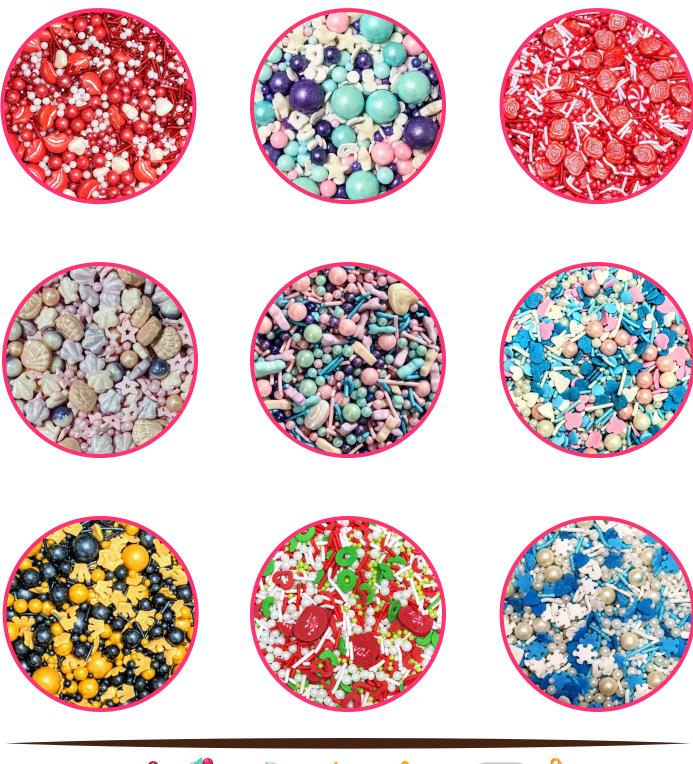

# **SPRINKLES**

SPRINKLES ARE SMALL PIECES OF CONFECTIONERY USED AS AN OFTEN COLOURFUL DECORATION OR TO ADD TEXTURE TO DESSERTS SUCH AS BROWNIES, CUPCAKES, DOUGHNUTS OR ICE CREAM. THE TINY CANDIES ARE PRODUCED IN A VARIETY OF COLORS AND ARE GENERALLY USED AS A TOPPING OR A DECORATIVE ELEMENT.

#### WE HAVE 100+ CATEGORY IN SPRINKLE