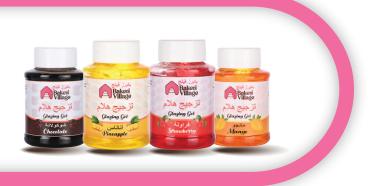

### **GLAZING GEL**

**PACK SIZE** 

**200G** 

BAKERS VILLAGE GLAZING GEL IS ONE INGREDIENT WHICH WILL GIVE AN AWESOME GLOSSY EFFECT ON YOUR CREATION. MOREOVE, THERE ARE MANY VARIANTS TO CHOOSE FROM TO MATCH ANY FLAVOUR AND OCCASION. IT HAS A LONG SHELF LIFE THATS GIVES FRESH, BEAUTIFULL AND PERFECT LOOK TO YOUR DESSERTS.