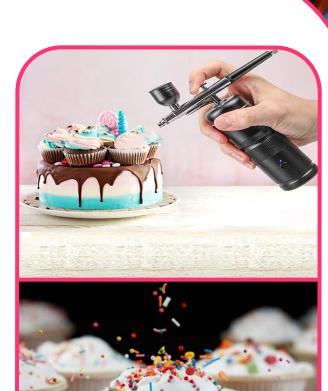

# **SPRINKLES**

SPRINKLES ARE SMALL PIECES OF CONFECTIONERY USED AS AN OFTEN COLOURFUL DECORATION OR TO ADD TEXTURE TO DESSERTS SUCH AS BROWNIES, CUPCAKES, DOUGHNUTS OR ICE CREAM. THE TINY CANDIES ARE PRODUCED IN A VARIETY OF COLORS AND ARE GENERALLY USED AS A TOPPING OR A DECORATIVE ELEMENT.

#### WE HAVE 100+ CATEGORY IN SPRINKLE