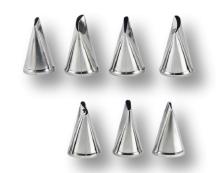

### ICING GEL COLOUR

**OUR ICING GEL COLOUR ARE UESD IN WIDE** VARIETY OF APPLOCATIONS SUCH AS FONDANT, GUM PASTE, FIGURE PASTE, WHIP CREAM, WHITE CHOCOLATE COMPOUND, JAMS, JELLIES, SEWEETS, MARZIPAN, **CONFECTIONERIES & COOKIES. THE COLOUR** ARE HIGHLY CONCENTRATED AND FEW DROPS WOULD GIVE DESIRED RESULT.



PACK SIZE

20G & 100G



RED



FUCHSIA



BURGUNDY



ORANGE



BLACK



**IVORY** 



YELLOW



GREEN



PEACH



**TEAL** 



**RUBY** 



**MAROON** 



COOPER



METALLIC RED



**SKINTONE** 



ELECTRIC GREEN



**TURQUOISE** 



**RASPBERRY** 



ELECTRIC YELLOW



LEMON LIME



LEAF GREEN







METALLIC GREEN METALLIC YELLOW METALLIC ORANGE



METALLIC PURPLE METALLIC SILVER







METALLIC FUCHSIA NEON BRIGHT GREEN



















### PIPING NOZZLES

















WE HAVE 100+ CATEGORY IN PIPING NOZZLES



















2024

### **EDIBLE LACE**

EDIBLE LACE

EDIBLE LACE

EDIBLE LACE

ACT OF THE PRINCE

EDIBLE ACE

**PACK SIZE** 

150**G** 







**BLUE** 



**PINK** 



**ROYAL BLUE** 



**RED** 



TEAL



**GREEN** 



**BRONZE** 

BAKERS VILLAGE EDIBLE
LACE ARE AN ULRA-FLEXIBLE
AND EASY TO USE DECORATIVE
LACE. THESE LACES ARE EASY
TO MAKE AND GIVE YOUR
CAKES PROFESSIONAL LOOK.
THE DELICATE LACE DESIGN IS
PERFECT FOR WEDDING, BABY
SHOWRE, AND CELEBRATION
CAKES THUS MAKING THOSE
OCCASIONS GRANDER.





















### **GLAZING GEL**



**PACK SIZE** 

**200G** 

BAKERS VILLAGE GLAZING GEL IS ONE INGREDIENT WHICH WILL GIVE AN AWESOME GLOSSY EFFECT ON YOUR CREATION. MOREOVE, THERE ARE MANY VARIANTS TO CHOOSE FROM TO MATCH ANY